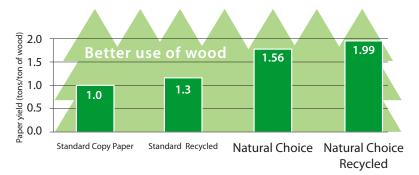

## to be GREEN

Enjoy the practical, affordable office paper with more sustainability and less impact on our future.

Natural Choice copy paper is made with an innovative thermomechanical process that:

- Results in 92% less environmental impact across the paper's life cycle.
- Requires 33% less raw material—great for sustainability and economy, too.
- Consumes 47% less water and less electricity than standard copy paper.
- Generates far less waste and about half the carbon footprint.